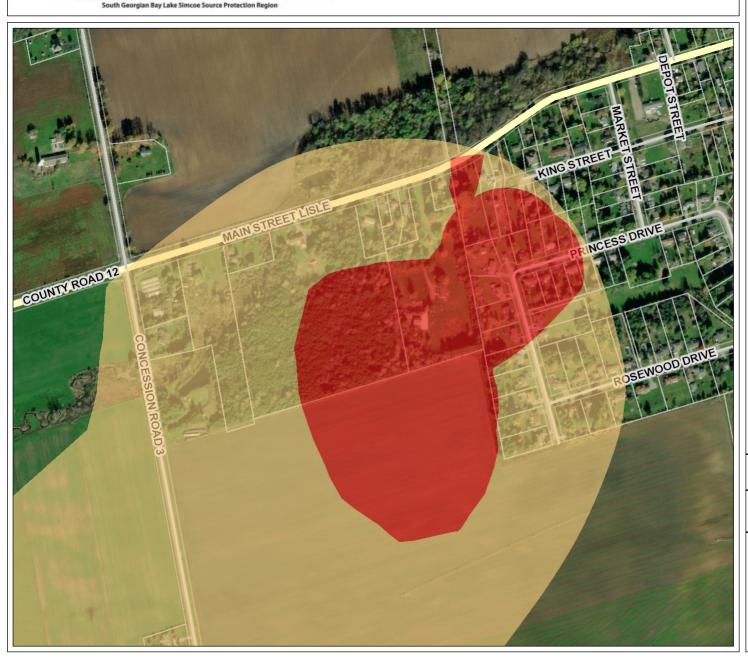

## Features

Groundwater Policy Area

Vul Score (8-10)

DNAPL

Issue Contributing Policy Area

Surface Water Policy Area

IPZ-2

IPZ-1

**Event Based Policy Area** 

Lakes

SGBLS Source Protection Boundary

Lower Tier Municipality

Assessment Parcel

Roads

Hwy 400 Series

Highway, Arterials

Local Road

Printed On: 7/25/2022

WGS\_1984\_Web\_Mercator\_ Auxiliary\_Sphere

Mapped By: SW

This product was produced for the South Georgian Bay Lake Simcoe Source Protection Region. Base data have been compiled from various sources, under data sharing agreements. While every effort has been made to accurately depict the information, data/mapping errors may exist. This map has been produced for illustrative purposes from an interactive web mapping site. LSRCA GIS Services DRAFT printed 2022. © South Georgian Bay Lake Simcoe Source Protection Region, 2022. All Rights Reserved. The following data sets of Assessment Parcel, Roads, Upper & Lower Tier Municipalities are © Queens Printer for Ontario. Reproduced with Permission, 2022. Orthophotography 2002, 2005, 2007-2009, 2011-2021, © First Base Solutions Inc.

Scale 1: 6,491